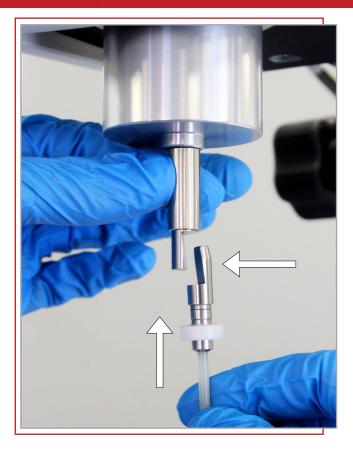

## SimAir<sup>®</sup> Quick Connector

SimAir<sup>®</sup> Quick Connectors are included with the purchase of both the Scanning Brookfield PlusTwo (SB+2) D2983 Insert Module and the SimAir<sup>®</sup> Test Cell Assembly. The Coupling Top and Sleeve are provided with the module purchase, and the Coupling Bottom is included with the SimAir<sup>®</sup> Spindle.

The design of the Quick-Connect spindle-coupling accessory allows the swift attachment or removal of the Spindle from the viscometer shaft.

The benefits include:

- · Dramatically reduces fluid disturbance to enhance test precision
- · Reduces viscometer wear
- · Eliminates cross threading
- User friendly & saves time